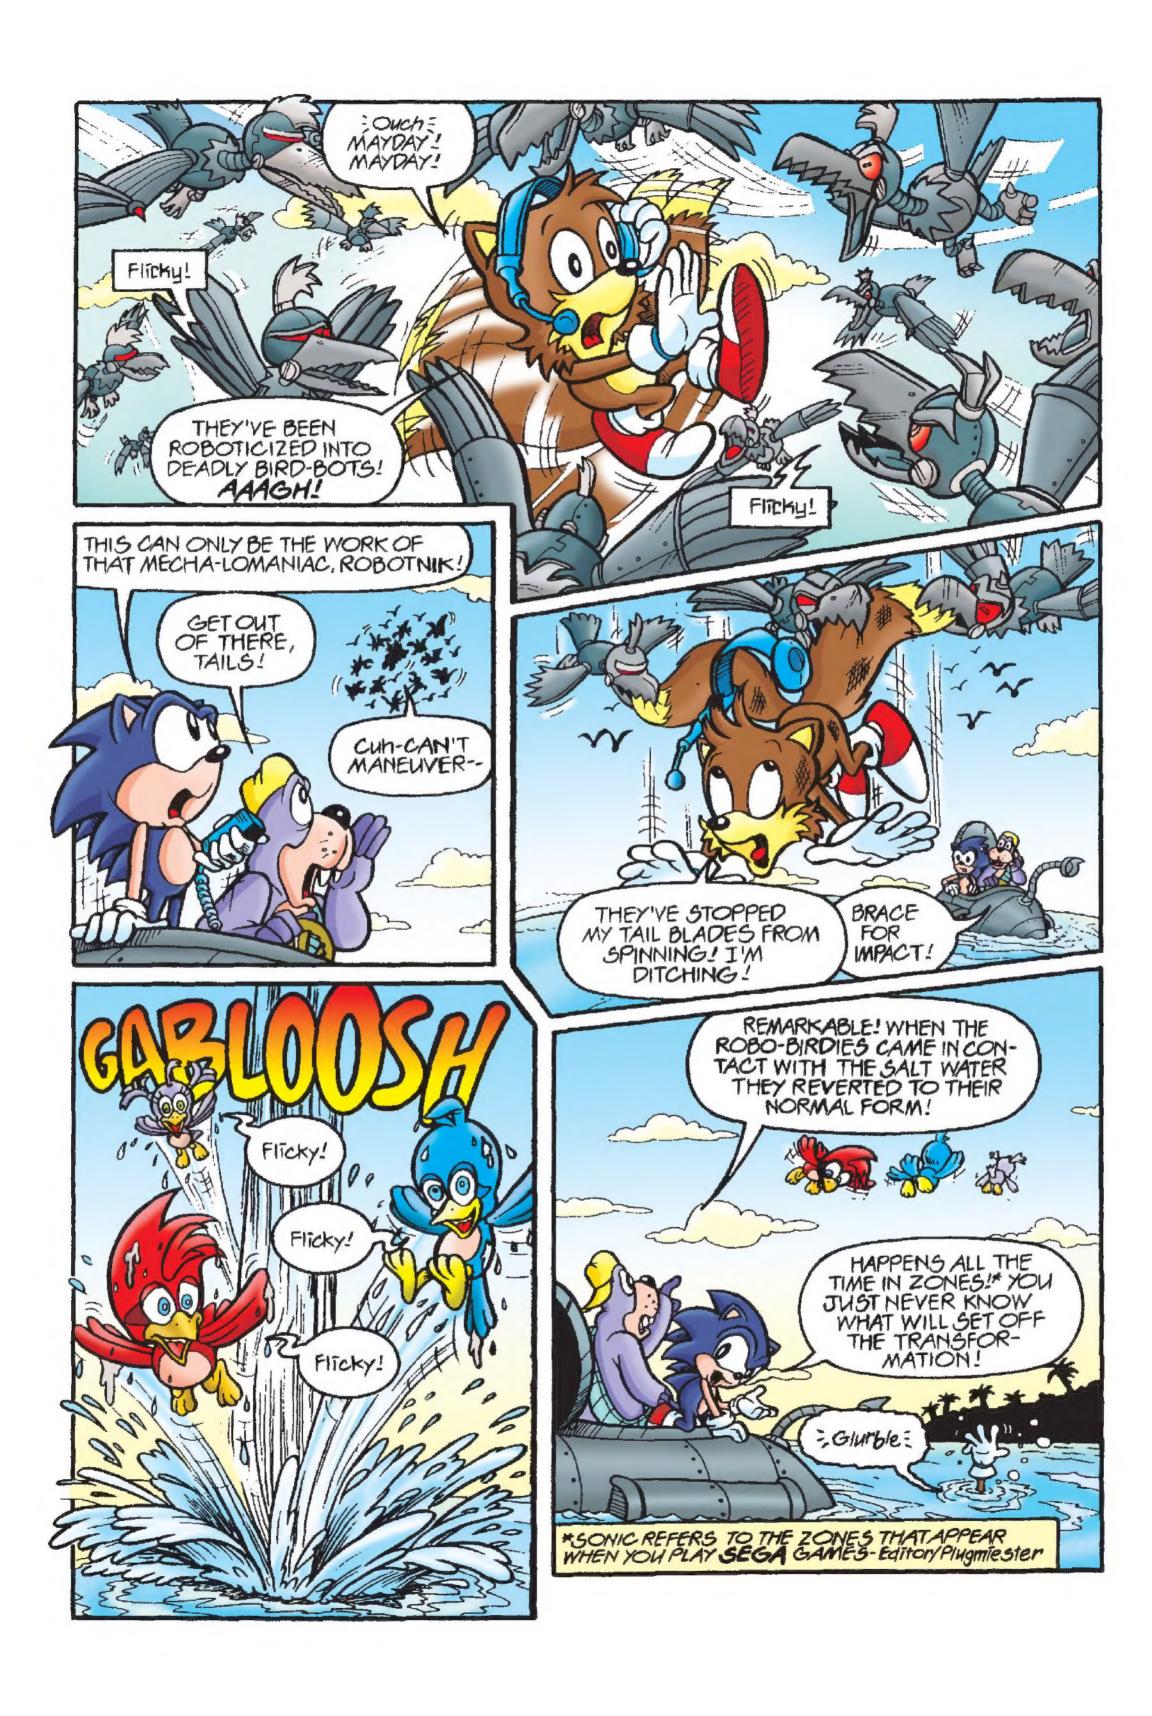

The Flickie Zone!

Unfortunately for the inhabitants of the planet Mobius.

the evil **Doctor Ivo Robotnik** has detected this unusual location.

He intends to plunder flickie Island's natural resources to

fuel his own nefarious schemes.

And so the stage is set. Some and The Erecton Pighters must prevent Robotnik from destroying the last pristine eco-system on Mobius—not to mention stopping Ivo's acquisition of the hidden treasure inside the flickie Zone! But this time, the Doctor is prepared for his enemies. hoo boy, is he prepared!